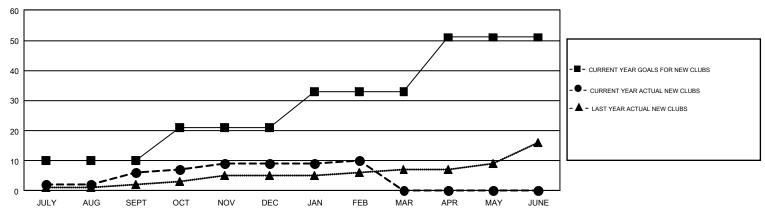

## GMT Constitutional Area 1, Group B

GMT: CINDY GREGG

REPORT DOES NOT INCLUDE CLUBS IN UNDISTRICTED AREAS.

| Clubs         |               |             |               | Members               |                           |                         |                                                    |  |
|---------------|---------------|-------------|---------------|-----------------------|---------------------------|-------------------------|----------------------------------------------------|--|
|               | RESULTS FO    | R 2017-2018 |               | RESULTS FOR 2017-2018 |                           |                         |                                                    |  |
| QUARTER       | NEW CLUB GOAL | NEW CLUBS   | DROPPED CLUBS | QUARTER               | MEMBER GROWTH NET<br>GOAL | MEMBER GROWTH<br>ACTUAL | DROPPED<br>MEMBERS ACTUAL<br>(including transfers) |  |
| JULY/AUG/SEPT | 10            | 6           | 5             | JULY/AUG/SEPT         | 81                        | 993                     | 1,289                                              |  |
| OCT/NOV/DEC   | 11            | 3           | 11            | OCT/NOV/DEC           | 228                       | 928                     | 1,216                                              |  |
| JAN/FEB/MAR   | 12            | 1           | 6             | JAN/FEB/MAR           | 249                       | 523                     | 713                                                |  |
| APR/MAY/JUNE  | 18            | 0           | 0             | APR/MAY/JUNE          | 423                       | 0                       | 0                                                  |  |