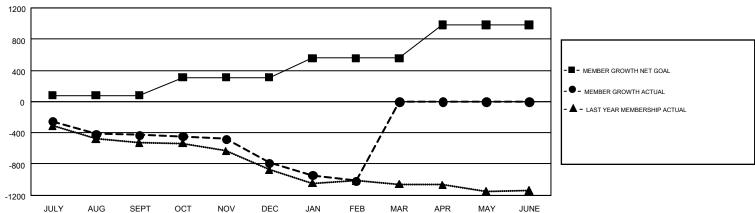

## GMT Constitutional Area 1, Group B

GMT: CINDY GREGG

REPORT DOES NOT INCLUDE CLUBS IN UNDISTRICTED AREAS.

| Clubs         |               |             |               | Members               |                           |                         |                                                    |  |
|---------------|---------------|-------------|---------------|-----------------------|---------------------------|-------------------------|----------------------------------------------------|--|
|               | RESULTS FO    | R 2017-2018 |               | RESULTS FOR 2017-2018 |                           |                         |                                                    |  |
| QUARTER       | NEW CLUB GOAL | NEW CLUBS   | DROPPED CLUBS | QUARTER               | MEMBER GROWTH NET<br>GOAL | MEMBER GROWTH<br>ACTUAL | DROPPED<br>MEMBERS ACTUAL<br>(including transfers) |  |
| JULY/AUG/SEPT | 10            | 6           | 5             | JULY/AUG/SEPT         | 81                        | 993                     | 1,289                                              |  |
| OCT/NOV/DEC   | 11            | 3           | 11            | OCT/NOV/DEC           | 228                       | 928                     | 1,216                                              |  |
| JAN/FEB/MAR   | 12            | 1           | 6             | JAN/FEB/MAR           | 249                       | 523                     | 713                                                |  |
| APR/MAY/JUNE  | 18            | 0           | 0             | APR/MAY/JUNE          | 423                       | 0                       | 0                                                  |  |